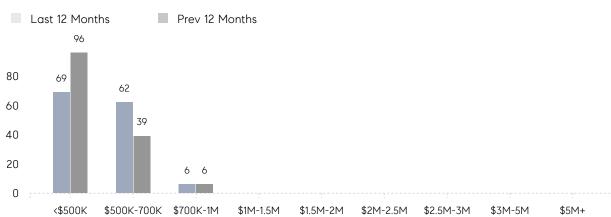

| Houses         | AVERAGE DOM        | 14        | 18        | -22%     |
|                | % OF ASKING PRICE  | 107%      | 104%      |          |
|                | AVERAGE SOLD PRICE | \$613,286 | \$531,571 | 15%      |
|                | # OF CONTRACTS     | 9         | 16        | -44%     |
|                | NEW LISTINGS       | 8         | 6         | 33%      |
| Condo/Co-op/TH | AVERAGE DOM        | -         | -         | -        |
|                | % OF ASKING PRICE  | -         | -         |          |
|                | AVERAGE SOLD PRICE | -         | -         | -        |
|                | # OF CONTRACTS     | 0         | 0         | 0%       |
|                | NEW LISTINGS       | 0         | 0         | 0%       |

## Maywood

JUNE 2022

#### Monthly Inventory





#### Contracts By Price Range

#### Listings By Price Range



COMPASS

 $\sim$   $\sim$   $\sim$   $\sim$   $\sim$ / / / / / / / //// | | | | | / ------

Compass makes no representations or warranties, express or implied, with respect to future market conditions or prices of residential product at the time the subject property or any competitive property is complete and ready for occupancy or with respect to any report, study, finding, recommendation or other information provided by Compass herein. Moreover, no warranty, express or implied, is made or should be assumed regarding the accuracy, adequacy, completeness, legality, reliability, merchantability or fitness for a particular purpose of any information, in part or whole, contained herein. All material is presented with the underst