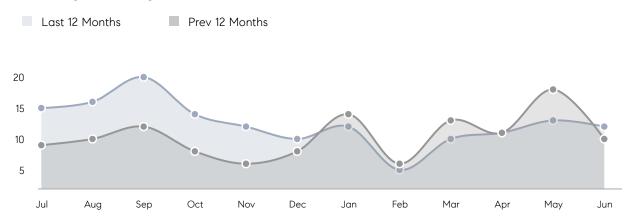

|
| Houses         | AVERAGE DOM        | 14        | 18        | -22%     |
|                | % OF ASKING PRICE  | 107%      | 104%      |          |
|                | AVERAGE SOLD PRICE | \$613,286 | \$531,571 | 15%      |
|                | # OF CONTRACTS     | 9         | 16        | -44%     |
|                | NEW LISTINGS       | 8         | 6         | 33%      |
| Condo/Co-op/TH | AVERAGE DOM        | -         | -         | -        |
|                | % OF ASKING PRICE  | -         | -         |          |
|                | AVERAGE SOLD PRICE | -         | -         | -        |
|                | # OF CONTRACTS     | 0         | 0         | 0%       |
|                | NEW LISTINGS       | 0         | 0         | 0%       |

## Maywood

JUNE 2022

#### Monthly Inventory





#### Contracts By Price Range

#### Listings By Price Range



COMPASS

 $\sim$   $\sim$   $\sim$   $\sim$   $\sim$ / / / / / / / //// | | | | | / ------

Compass makes no representations or warranties, express or implied, with respect to future market conditions or prices of residential product at the time the subject property or any competitive property is complete and ready for occupancy or with respect to any report, study, finding, recommendation or other information provided by Compass herein. Moreover, no warranty, express or implied, is made or should be assumed regarding the accuracy, adequacy, completeness, legality, reliability, merchantability or fitness for a particular purpose of any information, in part or whole, contained herein. All material is presented with the under